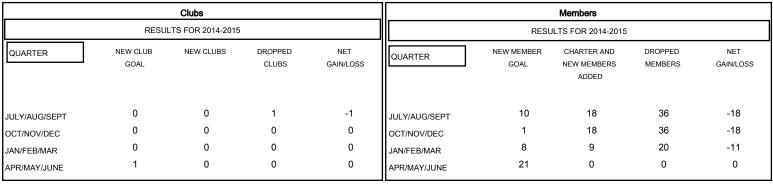

## GOALS AND ACTUAL NEW CLUBS CUMULATIVE

| DROPPED CLUBS: 1  DROPPED MEMBERS |        | 25 CLUBS OF 50 ADDED 1 OR MORE NEW MEMBERS | GENDER DISTRIBU<br>MALE<br>FEMALE     | TION<br>515 (57.67%)<br>378 (42.33%) |            |
|-----------------------------------|--------|--------------------------------------------|---------------------------------------|--------------------------------------|------------|
| DECEASED CLUB CANCELLED           | 3<br>0 | CLICK HERE FOR HEALTH ASSESSMENT DATA      | · · · · · · · · · · · · · · · · · · · |                                      | 258<br>129 |
| OTHER                             | 89     |                                            | HEAD OF HOUSEHOLD                     |                                      |            |
| TOTAL                             | 92     |                                            | NON-HEAD OF HOUSEHOLD                 |                                      | 129        |