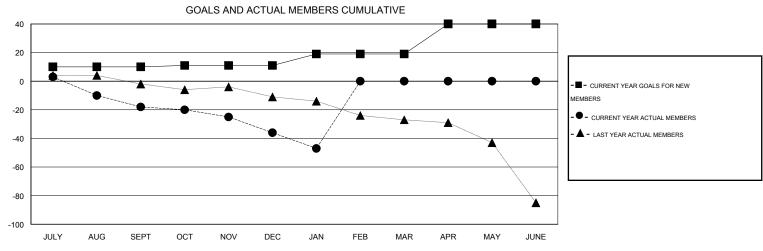

## GOALS AND ACTUAL NEW CLUBS CUMULATIVE

| DROPPED CLUBS: 1  DROPPED MEMBERS |        | 25 CLUBS OF 50 ADDED 1 OR MORE NEW MEMBERS | GENDER DISTRIBU<br>MALE<br>FEMALE     | TION<br>515 (57.67%)<br>378 (42.33%) |            |
|-----------------------------------|--------|--------------------------------------------|---------------------------------------|--------------------------------------|------------|
| DECEASED CLUB CANCELLED           | 3<br>0 | CLICK HERE FOR HEALTH ASSESSMENT DATA      | · · · · · · · · · · · · · · · · · · · |                                      | 258<br>129 |
| OTHER                             | 89     |                                            | HEAD OF HOUSEHOLD                     |                                      |            |
| TOTAL                             | 92     |                                            | NON-HEAD OF HOUSEHOLD                 |                                      | 129        |